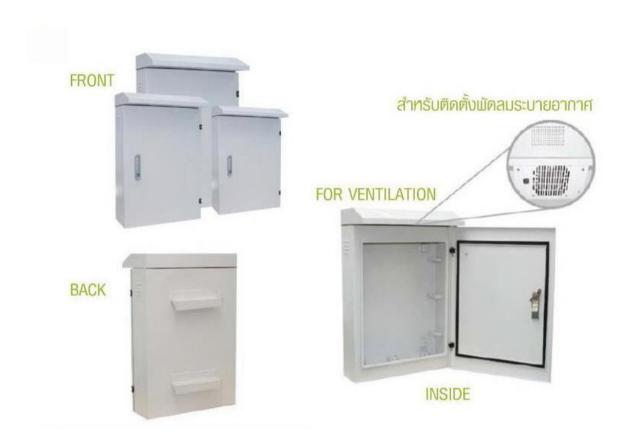

## คุณสมบัติของตู้

- เป็นต้แขวนติดพนังภายนอกอาคาร หรือเลาไฟฟ้า
- พลิตจากเหล็กชนิด Electro-Galvanized มีความหนา 1.0 มิลลีเมตร น้ำหนักเขาและกันสนิม
- สีกูโทนดูโดดเด่นทันสมัย พ่นสีแบบ Electrostatic Powder
- ทูญแจด้านหน้าแบบ Push Handle Lock
- ด้านข้างมีช่องระบายอากาศแบบกันน้ำทั้งสองด้าน
- หลังคาติดตั้งพัดลมระบายอากาศ 4 นิ้ว เพื่อดูดอกาศระบายความร้อน
- มีเหล็กสำหรับยึดติดอย่ด้านหลังสองชิ้นมีความหนา 2.0 มิลลิเมตร
- ด้านข้างภายรอบและหลังคาสามารถป้องกันน้ำโดยยางกันน้ำเหนิดพิเศษ
- มีช่องสำหับร้อยสายขนาด ¾ นิ้ว และ 1 นิ้ว จำนวน 3 ช่อง
- ภายในมีแพงจัดสายเคเบิล
- มีแพ่นเหล็กหนา 1.5 มิลลิเมตร สามารเคลื่อนย้ายเข้าออกตู้ได้ เพื่อความสะดวกในการติดตั้งอุปกรณ์
- แพ่นเหล็กสามารถติดตั้ง Splice Tray ได้สองชั้นด้วย Stud และปลั๊กไฟขนาด 4 ช่อง
- ติดตั้งสายกราวน์ระหว่างตัวตู้และประตูด้านหน้า
- พลิตจากโรงงานได้รับมาตรฐาน ISO9001:2008